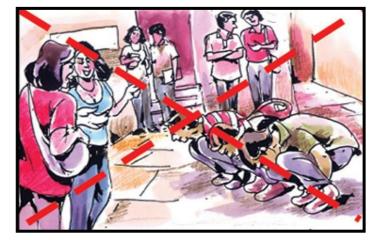

#### What is ragging?

Any act resulting in:

- ✓ Mental / Physical /Sexual abuse
- ✓ Verbal abuse
- ✓ Indecent behavior
- ✓ Criminal intimidation / Wrongful restraint
- ✓ Undermining human dignity
- ✓ Financial exploitation / extortion
- ✓ Use of force